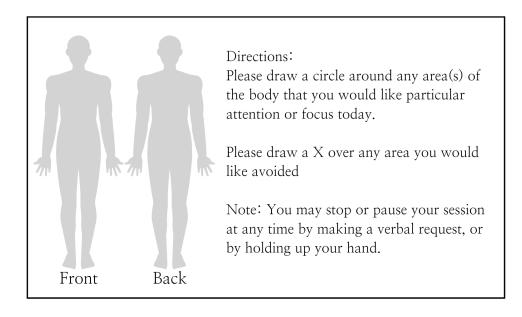

| Clients Name:                                                                    | Appt. Date/Time                   |  |
|----------------------------------------------------------------------------------|-----------------------------------|--|
| Reiki Practitioner: Mariann Tripp                                                |                                   |  |
| Appointment Preferences: Please Check the preferences for today's Reiki Session: | e boxes that correspond with your |  |
| Energy Transmission:                                                             | Your Positioning:                 |  |
| ☐ Hands Over                                                                     | ☐ Seated                          |  |
| ☐ At a Distance                                                                  | ☐ Lying Down                      |  |
| What is your intention for seeking a Reiki treatment today?                      |                                   |  |
|                                                                                  |                                   |  |
| Other comments:                                                                  |                                   |  |
|                                                                                  |                                   |  |